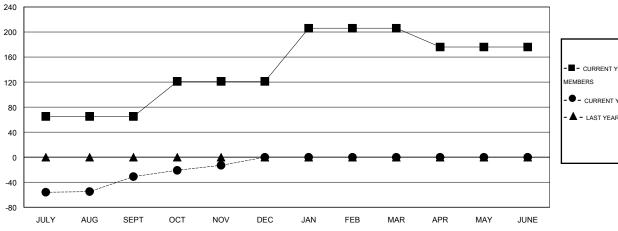

#### GOALS AND ACTUAL MEMBERS CUMULATIVE

| -■-   | CURRENT | YEAR G | OALS FOR | NEW |
|-------|---------|--------|----------|-----|
| MEMBE | ERS     |        |          |     |

- CURRENT YEAR ACTUAL MEMBERS

- ▲ - LAST YEAR ACTUAL MEMBERS

| DROPPED CLUBS: 1 |     | 30 CLUBS OF 46 ADDED 1 OR MORE | GENDER DISTRIBUTION   |                |  |
|------------------|-----|--------------------------------|-----------------------|----------------|--|
|                  |     | NEW MEMBERS                    | MALE                  | 1,379 (73.12%) |  |
|                  |     |                                | FEMALE                | 507 (26.88%)   |  |
| DROPPED MEMBERS  |     |                                |                       |                |  |
| DECEASED         | 6   | CLICK HERE FOR HEALTH          |                       |                |  |
| CLUB CANCELLED 4 |     | ASSESSMENT DATA                | FAMILY UNIT MEMBERS   |                |  |
| OTHER            | 174 |                                | HEAD OF HOUSEHOLD     |                |  |
| TOTAL            | 184 |                                | NON-HEAD OF HOUSEHOLD | )              |  |